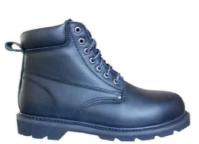

## 》产品解刨图 Product Construction

- 帮面: 4寸, 棕色牛巴戈皮
- 内里: 透气无纺布内里
- 鞋垫: 防臭舒适鞋垫
- •大底:橡胶大底,防滑、防震、耐磨、耐油
- 鞋码: 4-15(英), 5-16(美), 37-50 (法)
- Upper: 4" Brown Nubuck Leather
- Lining: Non-woven Fabric
- Insole: Anti-bacterial and comfortable
- Outsole: Rubber Outsole, which is Goodyear welt High-temp Resistant, Anti-slip, Shock/Abrasion/Oil Resistant
- Size: 4-15(UK), 5-16(US), 37-50(EUR)