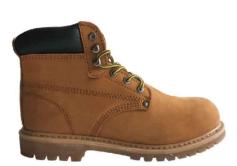

## 》产品解刨图 Product Construction

- 帮面: 4寸, 棕色牛巴戈皮
- 内里: 透气无纺布内里
- 鞋垫: 防臭舒适鞋垫
- •大底:橡胶大底,防滑、防震、耐磨、耐油
- 鞋码: 4-15(英), 5-16(美), 37-50 (法)
- Upper: 4" Brown Nubuck Leather
- Lining: Non-woven Fabric
- Insole: Anti-bacterial and comfortable
- Outsole: Rubber Outsole, which is Goodyear welt High-temp Resistant, Anti-slip, Shock/Abrasion/Oil Resistant
- Size: 4-15(UK), 5-16(US), 37-50(EUR)