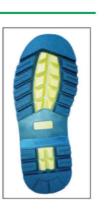

## 》产品解刨图 Product Construction

- 帮面: 4寸, 棕色牛巴戈皮
- 内里: 透气无纺布内里
- 鞋垫: 防臭舒适鞋垫
- •大底:橡胶大底,防滑、防震、耐磨、耐油
- 鞋码: 4-15(英), 5-16(美), 37-50 (法)
- Upper: 4" Brown Nubuck Leather
- Lining: Non-woven Fabric
- Insole: Anti-bacterial and comfortable
- Outsole: Rubber Outsole, which is Goodyear welt High-temp Resistant, Anti-slip, Shock/Abrasion/Oil Resistant
- Size: 4-15(UK), 5-16(US), 37-50(EUR)