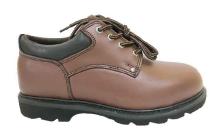

## 》产品解刨图 Product Construction

- 帮面: 4寸, 棕色牛巴戈皮
- 内里: 透气无纺布内里
- 鞋垫: 防臭舒适鞋垫
- •大底:橡胶大底,防滑、防震、耐磨、耐油
- 鞋码: 4-15(英), 5-16(美), 37-50 (法)
- Upper: 4" Brown Nubuck Leather
- Lining: Non-woven Fabric
- Insole: Anti-bacterial and comfortable
- Outsole: Rubber Outsole, which is Goodyear welt High-temp Resistant, Anti-slip, Shock/Abrasion/Oil Resistant
- Size: 4-15(UK), 5-16(US), 37-50(EUR)