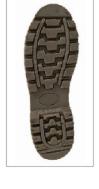

## 》产品解刨图 Product Construction

- 帮面: 4寸, 棕色牛巴戈皮
- 内里: 透气无纺布内里
- 鞋垫: 防臭舒适鞋垫
- •大底:橡胶大底,防滑、防震、耐磨、耐油
- 鞋码: 4-15(英), 5-16(美), 37-50 (法)
- Upper: 4" Brown Nubuck Leather
- Lining: Non-woven Fabric
- Insole: Anti-bacterial and comfortable
- Outsole: Rubber Outsole, which is Goodyear welt High-temp Resistant, Anti-slip, Shock/Abrasion/Oil Resistant
- Size: 4-15(UK), 5-16(US), 37-50(EUR)