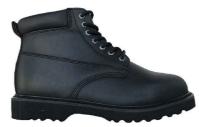

#### HW-13

- 帮面: 6寸, 黑色二层光面皮
- 内里: 透气无纺布内里
- 鞋垫: 防臭舒适鞋垫
- •大底:橡胶大底,防滑、防震、耐磨、耐油
- 鞋码: 4-15(英), 5-16(美), 37-50 (法)
- Upper: 6" Black Polished Split Leather
- Lining: Non-woven Fabric
- Insole: Anti-bacterial and comfortable
- Outsole: Rubber Outsole, which is Goodyear welt High-temp Resistant, Anti-slip, Shock/Abrasion/Oil resistant
- Size: 4-15(UK), 5-16(US), 37-50(EUR)

## HW-16

- 帮面: 6寸, 黑色头层光面皮
- 内里: 透气无纺布内里
- 鞋垫: 防臭舒适鞋垫
- •大底:橡胶大底,防滑、防震、耐磨、耐油
- 鞋码: 4-15(英), 5-16(美), 37-50 (法)
- Upper: 6" Black Ground Grain Leather
- Lining: Non-woven Fabric
- Insole: Anti-bacterial and comfortable
- Outsole: Rubber Outsole, which is Goodyear welt High-temp Resistant, Anti-slip, Shock/Abrasion/Oil resistant
- Size: 4-15(UK), 5-16(US), 37-50(EUR)