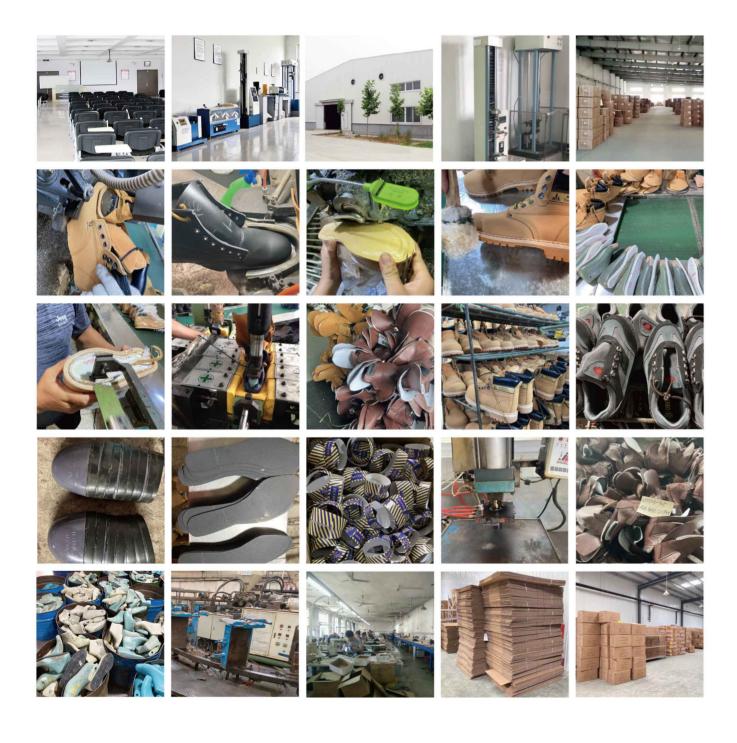

# 生产实力 Production Strength



## 》产品解刨图 Product Construction







- 帮面: 4寸, 棕色牛巴戈皮
- 内里: 透气无纺布内里
- 鞋垫: 防臭舒适鞋垫
- •大底:橡胶大底,防滑、防震、耐磨、耐油
- 鞋码: 4-15(英), 5-16(美), 37-50 (法)
- Upper: 4" Brown Nubuck Leather
- Lining: Non-woven Fabric
- Insole: Anti-bacterial and comfortable
- Outsole: Rubber Outsole, which is Goodyear welt High-temp Resistant, Anti-slip, Shock/Abrasion/Oil Resistant
- Size: 4-15(UK), 5-16(US), 37-50(EUR)















#### HW-10B



- 帮面:4寸,棕色二层光面皮
- 内里:透气无纺布内里
- 鞋垫:防臭舒适鞋垫
- •大底:橡胶大底,防滑、防震、耐磨、耐油
- 鞋码:4-13(英),5-14(美),37-48(法)
- Upper: 4" Brown Ground Split Leather
- Lining: Non-woven Fabric
- Insole: Anti-bacterial And Comfortable
- Outsole: Rubber Outsole, which Is Goodyear welt High-temp Resistant, Anti-slip, Shock/Abrasion/Oil resistant
- Size: 4-13(UK),5-14(US),37-48(EUR)















#### HW-25