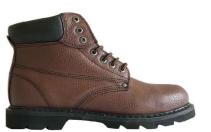

## 》产品解刨图 Product Construction

- 帮面: 4寸, 棕色牛巴戈皮
- 内里: 透气无纺布内里
- 鞋垫: 防臭舒适鞋垫
- •大底:橡胶大底,防滑、防震、耐磨、耐油
- 鞋码: 4-15(英), 5-16(美), 37-50 (法)
- Upper: 4" Brown Nubuck Leather
- Lining: Non-woven Fabric
- Insole: Anti-bacterial and comfortable
- Outsole: Rubber Outsole, which is Goodyear welt High-temp Resistant, Anti-slip, Shock/Abrasion/Oil Resistant
- Size: 4-15(UK), 5-16(US), 37-50(EUR)