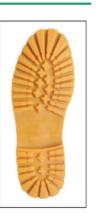

## 》产品解刨图 Product Construction

- 帮面: 4寸, 棕色牛巴戈皮
- 内里: 透气无纺布内里
- 鞋垫: 防臭舒适鞋垫
- •大底:橡胶大底,防滑、防震、耐磨、耐油
- 鞋码: 4-15(英), 5-16(美), 37-50 (法)
- Upper: 4" Brown Nubuck Leather
- Lining: Non-woven Fabric
- Insole: Anti-bacterial and comfortable
- Outsole: Rubber Outsole, which is Goodyear welt High-temp Resistant, Anti-slip, Shock/Abrasion/Oil Resistant
- Size: 4-15(UK), 5-16(US), 37-50(EUR)