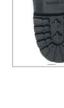

## 》产品解刨图 Product Construction

- 帮面: 4寸, 棕色牛巴戈皮
- 内里: 透气无纺布内里
- 鞋垫: 防臭舒适鞋垫
- •大底:橡胶大底,防滑、防震、耐磨、耐油
- 鞋码: 4-15(英), 5-16(美), 37-50 (法)
- Upper: 4" Brown Nubuck Leather
- Lining: Non-woven Fabric
- Insole: Anti-bacterial and comfortable
- Outsole: Rubber Outsole, which is Goodyear welt High-temp Resistant, Anti-slip, Shock/Abrasion/Oil Resistant
- Size: 4-15(UK), 5-16(US), 37-50(EUR)