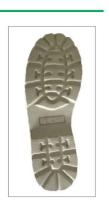

## 》产品解刨图 Product Construction

- 帮面: 4寸, 棕色牛巴戈皮
- 内里: 透气无纺布内里
- 鞋垫: 防臭舒适鞋垫
- •大底:橡胶大底,防滑、防震、耐磨、耐油
- 鞋码: 4-15(英), 5-16(美), 37-50 (法)
- Upper: 4" Brown Nubuck Leather
- Lining: Non-woven Fabric
- Insole: Anti-bacterial and comfortable
- Outsole: Rubber Outsole, which is Goodyear welt High-temp Resistant, Anti-slip, Shock/Abrasion/Oil Resistant
- Size: 4-15(UK), 5-16(US), 37-50(EUR)