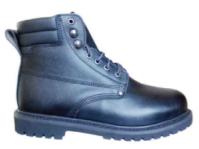

## 》产品解刨图 Product Construction

- 帮面: 4寸, 棕色牛巴戈皮
- 内里: 透气无纺布内里
- 鞋垫: 防臭舒适鞋垫
- •大底:橡胶大底,防滑、防震、耐磨、耐油
- 鞋码: 4-15(英), 5-16(美), 37-50 (法)
- Upper: 4" Brown Nubuck Leather
- Lining: Non-woven Fabric
- Insole: Anti-bacterial and comfortable
- Outsole: Rubber Outsole, which is Goodyear welt High-temp Resistant, Anti-slip, Shock/Abrasion/Oil Resistant
- Size: 4-15(UK), 5-16(US), 37-50(EUR)