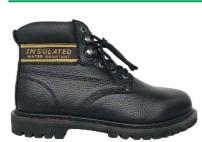

## 》产品解刨图 Product Construction

- 帮面: 4寸, 棕色牛巴戈皮
- 内里: 透气无纺布内里
- 鞋垫: 防臭舒适鞋垫
- •大底:橡胶大底,防滑、防震、耐磨、耐油
- 鞋码: 4-15(英), 5-16(美), 37-50 (法)
- Upper: 4" Brown Nubuck Leather
- Lining: Non-woven Fabric
- Insole: Anti-bacterial and comfortable
- Outsole: Rubber Outsole, which is Goodyear welt High-temp Resistant, Anti-slip, Shock/Abrasion/Oil Resistant
- Size: 4-15(UK), 5-16(US), 37-50(EUR)