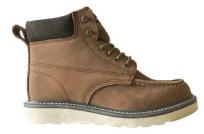

## 》产品解刨图 Product Construction

- 帮面: 4寸, 棕色牛巴戈皮
- 内里: 透气无纺布内里
- 鞋垫: 防臭舒适鞋垫
- •大底:橡胶大底,防滑、防震、耐磨、耐油
- 鞋码: 4-15(英), 5-16(美), 37-50 (法)
- Upper: 4" Brown Nubuck Leather
- Lining: Non-woven Fabric
- Insole: Anti-bacterial and comfortable
- Outsole: Rubber Outsole, which is Goodyear welt High-temp Resistant, Anti-slip, Shock/Abrasion/Oil Resistant
- Size: 4-15(UK), 5-16(US), 37-50(EUR)