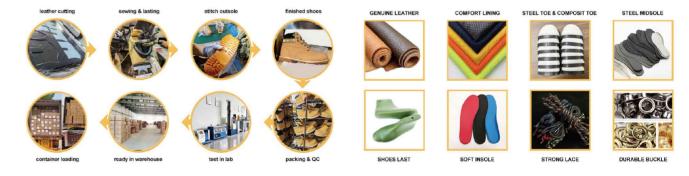

# 生产实力 Production Strength



## 》产品解刨图 Product Construction







- 帮面: 4寸, 棕色牛巴戈皮
- 内里: 透气无纺布内里
- 鞋垫: 防臭舒适鞋垫
- •大底:橡胶大底,防滑、防震、耐磨、耐油
- 鞋码: 4-15(英), 5-16(美), 37-50 (法)
- Upper: 4" Brown Nubuck Leather
- Lining: Non-woven Fabric
- Insole: Anti-bacterial and comfortable
- Outsole: Rubber Outsole, which is Goodyear welt High-temp Resistant, Anti-slip, Shock/Abrasion/Oil Resistant
- Size: 4-15(UK), 5-16(US), 37-50(EUR)















#### HW-10B



- 帮面:4寸,棕色二层光面皮
- 内里:透气无纺布内里
- 鞋垫:防臭舒适鞋垫
- •大底:橡胶大底,防滑、防震、耐磨、耐油
- 鞋码:4-13(英),5-14(美),37-48(法)
- Upper: 4" Brown Ground Split Leather
- Lining: Non-woven Fabric
- Insole: Anti-bacterial And Comfortable
- Outsole: Rubber Outsole, which Is Goodyear welt High-temp Resistant, Anti-slip, Shock/Abrasion/Oil resistant
- Size: 4-13(UK),5-14(US),37-48(EUR)















#### HW-25



- 帮面: 4寸,灰色二层反绒皮
- 内里: 灰色网眼布
- 鞋垫: 防