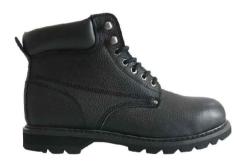

## 》产品解刨图 Product Construction

- 帮面: 4寸, 棕色牛巴戈皮
- 内里: 透气无纺布内里
- 鞋垫: 防臭舒适鞋垫
- •大底:橡胶大底,防滑、防震、耐磨、耐油
- 鞋码: 4-15(英), 5-16(美), 37-50 (法)
- Upper: 4" Brown Nubuck Leather
- Lining: Non-woven Fabric
- Insole: Anti-bacterial and comfortable
- Outsole: Rubber Outsole, which is Goodyear welt High-temp Resistant, Anti-slip, Shock/Abrasion/Oil Resistant
- Size: 4-15(UK), 5-16(US), 37-50(EUR)