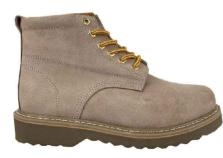

#### HW-10B

- 帮面:4寸,棕色二层光面皮
- 内里:透气无纺布内里
- 鞋垫:防臭舒适鞋垫
- •大底:橡胶大底,防滑、防震、耐磨、耐油
- 鞋码:4-13(英),5-14(美),37-48(法)
- Upper: 4" Brown Ground Split Leather
- Lining: Non-woven Fabric
- Insole: Anti-bacterial And Comfortable
- Outsole: Rubber Outsole, which Is Goodyear welt High-temp Resistant, Anti-slip, Shock/Abrasion/Oil resistant
- Size: 4-13(UK),5-14(US),37-48(EUR)