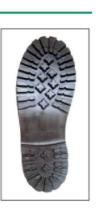

## 》产品解刨图 Product Construction

- 帮面: 4寸, 棕色牛巴戈皮
- 内里: 透气无纺布内里
- 鞋垫: 防臭舒适鞋垫
- •大底:橡胶大底,防滑、防震、耐磨、耐油
- 鞋码: 4-15(英), 5-16(美), 37-50 (法)
- Upper: 4" Brown Nubuck Leather
- Lining: Non-woven Fabric
- Insole: Anti-bacterial and comfortable
- Outsole: Rubber Outsole, which is Goodyear welt High-temp Resistant, Anti-slip, Shock/Abrasion/Oil Resistant
- Size: 4-15(UK), 5-16(US), 37-50(EUR)