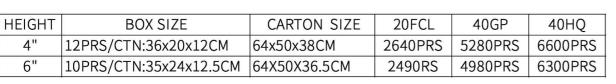

| HEIGHT | BOX SIZE               | CARTON SIZE    | 20FCL   | 40GP    | 40HQ    |
|--------|------------------------|----------------|---------|---------|---------|
| 7"     | 12PRS/CTN:36x26x12.5CM | 75.5x54x38.5CM | 2136PRS | 4272PRS | 5160PRS |
| 10"    | 12PRS/CTN:34x28x15CM   | 79.5x55x36CM   | 2124PRS | 4248PRS | 5160PRS |

| IEIGHT | BOX SIZE               | CARTON SIZE    | 20FCL   | 40GP    | 40HQ    |
|--------|------------------------|----------------|---------|---------|---------|
| 7"     | 12PRS/CTN:36x26x12.5CM | 75.5x54x38.5CM | 2136PRS | 4272PRS | 5160PRS |
| 10"    | 12PRS/CTN:34x28x15CM   | 79.5x55x36CM   | 2124PRS | 4248PRS | 5160PRS |

| 40GP    | 40HQ   |
|---------|--------|
| 4272PRS | 5160PF |
| 4248PRS | 5160PF |

HEIGHT **BOX SIZE** CARTON SIZE 20FCL RS 2136PRS 12PRS/CTN:36x26x12.5CM 75.5x54x38.5CM 12PRS/CTN:34x28x15CM 79.5x55x36CM 2124PRS