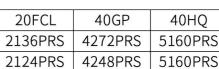

| HEIGHT | BOX SIZE               | CARTON SIZE    | 20FCL   | 40GP    | 40HQ    |
|--------|------------------------|----------------|---------|---------|---------|
| 7"     | 12PRS/CTN:36x26x12.5CM | 75.5x54x38.5CM | 2136PRS | 4272PRS | 5160PRS |
| 10"    | 12PRS/CTN:34x28x15CM   | 79.5x55x36CM   | 2124PRS | 4248PRS | 5160PRS |

| IEIGHT | BOX SIZE               | CARTON SIZE    | 20FCL   | 40GP    | 40HQ    |
|--------|------------------------|----------------|---------|---------|---------|
| 7"     | 12PRS/CTN:36x26x12.5CM | 75.5x54x38.5CM | 2136PRS | 4272PRS | 5160PRS |
| 10"    | 12PRS/CTN:34x28x15CM   | 79.5x55x36CM   | 2124PRS | 4248PRS | 5160PRS |