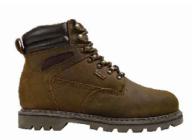

## HW-11

- 帮面: 5寸, 黄色牛巴戈皮
- 内里: 透气无纺布内里
- 鞋垫: 防臭舒适鞋垫
- 大底: 橡胶大底, 防滑、防震、耐磨、耐油
- 鞋码: 4-15(英), 5-16(美), 37-50 (法)
- Upper: 5" Yellow Nubuck Leather
- Lining: Non-woven Fabric • Insole: Anti-bacterial and comfortable
- Outsole: Rubber Outsole, which is Goodyear welt High-temp Resistant, Anti-slip, Shock/Abrasion/Oil Resistant
- Size: 4-15(UK), 5-16(US), 37-50(EUR)

#### HW-11G

- 帮面: 6寸, 绿色牛巴戈皮
- 内里: 透气无纺布内里
- 鞋垫: 防臭舒适鞋垫
- 大底: 橡胶大底, 防滑、防震、耐磨、耐油
- 鞋码: 4-15(英), 5-16(美), 37-50 (法)
- Upper: 6" Green Nubuck Leather
- Lining: Non-woven Fabric
- Insole: Anti-bacterial and comfortable
- Outsole: Rubber Outsole, which is Goodyear welt High-temp Resistant, Anti-slip, Shock/Abrasion/Oil Resistant
- Size: 4-15(UK), 5-16(US), 37-50(EUR)

#### HW-15

- 帮面: 6寸, 黄色牛巴戈皮
- 内里: 透气无纺布内里
- 鞋垫: 防臭舒适鞋垫
- 大底: 橡胶大底, 防滑、防震、耐磨、耐油
- 鞋码: 4-15(英), 5-16(美), 37-50 (法)
- Upper: 6" Yellow Nubuck Leather
- Lining: Non-woven Fabric
- Insole: Anti-bacterial and comfortable
- Outsole: EVA Outsole, which is Goodyear welt High-temp Resistant, Anti-slip, Shock/Abrasion/Oil Resistant
- Size: 4-15(UK), 5-16(US), 37-50(EUR)