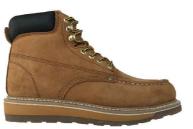

## 》产品解刨图 Product Construction

- 帮面: 4寸, 棕色牛巴戈皮
- 内里: 透气无纺布内里
- 鞋垫: 防臭舒适鞋垫
- •大底:橡胶大底,防滑、防震、耐磨、耐油
- 鞋码: 4-15(英), 5-16(美), 37-50 (法)
- Upper: 4" Brown Nubuck Leather
- Lining: Non-woven Fabric
- Insole: Anti-bacterial and comfortable
- Outsole: Rubber Outsole, which is Goodyear welt High-temp Resistant, Anti-slip, Shock/Abrasion/Oil Resistant
- Size: 4-15(UK), 5-16(US), 37-50(EUR)