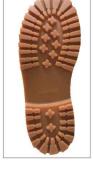

## 》产品解刨图 Product Construction

- 帮面: 4寸, 棕色牛巴戈皮
- 内里: 透气无纺布内里
- 鞋垫: 防臭舒适鞋垫
- •大底:橡胶大底,防滑、防震、耐磨、耐油
- 鞋码: 4-15(英), 5-16(美), 37-50 (法)
- Upper: 4" Brown Nubuck Leather
- Lining: Non-woven Fabric
- Insole: Anti-bacterial and comfortable
- Outsole: Rubber Outsole, which is Goodyear welt High-temp Resistant, Anti-slip, Shock/Abrasion/Oil Resistant
- Size: 4-15(UK), 5-16(US), 37-50(EUR)