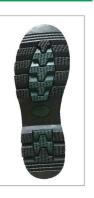

## 》产品解刨图 Product Construction

- 帮面: 4寸, 棕色牛巴戈皮
- 内里: 透气无纺布内里
- 鞋垫: 防臭舒适鞋垫
- •大底:橡胶大底,防滑、防震、耐磨、耐油
- 鞋码: 4-15(英), 5-16(美), 37-50 (法)
- Upper: 4" Brown Nubuck Leather
- Lining: Non-woven Fabric
- Insole: Anti-bacterial and comfortable
- Outsole: Rubber Outsole, which is Goodyear welt High-temp Resistant, Anti-slip, Shock/Abrasion/Oil Resistant
- Size: 4-15(UK), 5-16(US), 37-50(EUR)