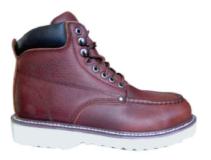

## 》产品解刨图 Product Construction

- 帮面: 4寸, 棕色牛巴戈皮
- 内里: 透气无纺布内里
- 鞋垫: 防臭舒适鞋垫
- •大底:橡胶大底,防滑、防震、耐磨、耐油
- 鞋码: 4-15(英), 5-16(美), 37-50 (法)
- Upper: 4" Brown Nubuck Leather
- Lining: Non-woven Fabric
- Insole: Anti-bacterial and comfortable
- Outsole: Rubber Outsole, which is Goodyear welt High-temp Resistant, Anti-slip, Shock/Abrasion/Oil Resistant
- Size: 4-15(UK), 5-16(US), 37-50(EUR)