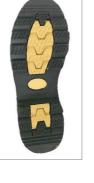

## 》产品解刨图 Product Construction

- 帮面: 4寸, 棕色牛巴戈皮
- 内里: 透气无纺布内里
- 鞋垫: 防臭舒适鞋垫
- •大底:橡胶大底,防滑、防震、耐磨、耐油
- 鞋码: 4-15(英), 5-16(美), 37-50 (法)
- Upper: 4" Brown Nubuck Leather
- Lining: Non-woven Fabric
- Insole: Anti-bacterial and comfortable
- Outsole: Rubber Outsole, which is Goodyear welt High-temp Resistant, Anti-slip, Shock/Abrasion/Oil Resistant
- Size: 4-15(UK), 5-16(US), 37-50(EUR)