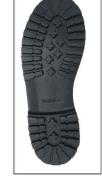

## 》产品解刨图 Product Construction

- 帮面: 4寸, 棕色牛巴戈皮
- 内里: 透气无纺布内里
- 鞋垫: 防臭舒适鞋垫
- •大底:橡胶大底,防滑、防震、耐磨、耐油
- 鞋码: 4-15(英), 5-16(美), 37-50 (法)
- Upper: 4" Brown Nubuck Leather
- Lining: Non-woven Fabric
- Insole: Anti-bacterial and comfortable
- Outsole: Rubber Outsole, which is Goodyear welt High-temp Resistant, Anti-slip, Shock/Abrasion/Oil Resistant
- Size: 4-15(UK), 5-16(US), 37-50(EUR)