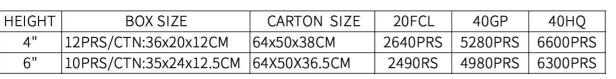

| HEIGHT | BOX SIZE               | CARTON SIZE    | 20FCL   | 40GP    | 40HQ    |
|--------|------------------------|----------------|---------|---------|---------|
| 7"     | 12PRS/CTN:36x26x12.5CM | 75.5x54x38.5CM | 2136PRS | 4272PRS | 5160PRS |
| 10"    | 12PRS/CTN:34x28x15CM   | 79.5x55x36CM   | 2124PRS | 4248PRS | 5160PRS |

| IEIGHT | BOX SIZE               | CARTON SIZE    | 20FCL   | 40GP    | 40HQ    |
|--------|------------------------|----------------|---------|---------|---------|
| 7"     | 12PRS/CTN:36x26x12.5CM | 75.5x54x38.5CM | 2136PRS | 4272PRS | 5160PRS |
| 10"    | 12PRS/CTN:34x28x15CM   | 79.5x55x36CM   | 2124PRS | 4248PRS | 5160PRS |

| 40GP    | 40HQ   |
|---------|--------|
| 4272PRS | 5160PF |
| 4248PRS | 5160PF |

HEIGHT **BOX SIZE** CARTON SIZE 20FCL RS 2136PRS 12PRS/CTN:36x26x12.5CM 75.5x54x38.5CM 12PRS/CTN:34x28x15CM 79.5x55x36CM 2124PRS