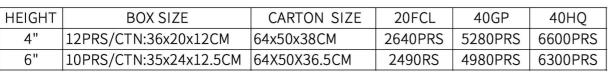

| HEIGHT | BOX SIZE               | CARTON SIZE    | 20FCL   | 40GP    | 40HQ    |
|--------|------------------------|----------------|---------|---------|---------|
| 7"     | 12PRS/CTN:36x26x12.5CM | 75.5x54x38.5CM | 2136PRS | 4272PRS | 5160PRS |
| 10"    | 12PRS/CTN:34x28x15CM   | 79.5x55x36CM   | 2124PRS | 4248PRS | 5160PRS |

| IEIGHT | BOX SIZE               | CARTON SIZE    | 20FCL   | 40GP    | 40HQ    |
|--------|------------------------|----------------|---------|---------|---------|
| 7"     | 12PRS/CTN:36x26x12.5CM | 75.5x54x38.5CM | 2136PRS | 4272PRS | 5160PRS |
| 10"    | 12PRS/CTN:34x28x15CM   | 79.5x55x36CM   | 2124PRS | 4248PRS | 5160PRS |