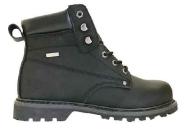

## HW-16

- 帮面: 6寸, 黑色头层光面皮
- 内里: 透气无纺布内里
- 鞋垫: 防臭舒适鞋垫
- •大底:橡胶大底,防滑、防震、耐磨、耐油
- 鞋码: 4-15(英), 5-16(美), 37-50 (法)
- Upper: 6" Black Ground Grain Leather
- Lining: Non-woven Fabric
- Insole: Anti-bacterial and comfortable
- Outsole: Rubber Outsole, which is Goodyear welt High-temp Resistant, Anti-slip, Shock/Abrasion/Oil resistant
- Size: 4-15(UK), 5-16(US), 37-50(EUR)