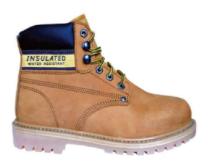

#### HW-11G

- 帮面: 6寸, 绿色牛巴戈皮
- 内里: 透气无纺布内里
- 鞋垫: 防臭舒适鞋垫
- 大底: 橡胶大底, 防滑、防震、耐磨、耐油
- 鞋码: 4-15(英), 5-16(美), 37-50 (法)
- Upper: 6" Green Nubuck Leather
- Lining: Non-woven Fabric
- Insole: Anti-bacterial and comfortable
- Outsole: Rubber Outsole, which is Goodyear welt High-temp Resistant, Anti-slip, Shock/Abrasion/Oil Resistant
- Size: 4-15(UK), 5-16(US), 37-50(EUR)

#### HW-15

- 帮面: 6寸, 黄色牛巴戈皮
- 内里: 透气无纺布内里
- 鞋垫: 防臭舒适鞋垫
- 大底: 橡胶大底, 防滑、防震、耐磨、耐油
- 鞋码: 4-15(英), 5-16(美), 37-50 (法)
- Upper: 6" Yellow Nubuck Leather
- Lining: Non-woven Fabric
- Insole: Anti-bacterial and comfortable
- Outsole: EVA Outsole, which is Goodyear welt High-temp Resistant, Anti-slip, Shock/Abrasion/Oil Resistant
- Size: 4-15(UK), 5-16(US), 37-50(EUR)