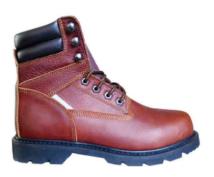

## 》产品解刨图 Product Construction

- 帮面: 4寸, 棕色牛巴戈皮
- 内里: 透气无纺布内里
- 鞋垫: 防臭舒适鞋垫
- •大底:橡胶大底,防滑、防震、耐磨、耐油
- 鞋码: 4-15(英), 5-16(美), 37-50 (法)
- Upper: 4" Brown Nubuck Leather
- Lining: Non-woven Fabric
- Insole: Anti-bacterial and comfortable
- Outsole: Rubber Outsole, which is Goodyear welt High-temp Resistant, Anti-slip, Shock/Abrasion/Oil Resistant
- Size: 4-15(UK), 5-16(US), 37-50(EUR)