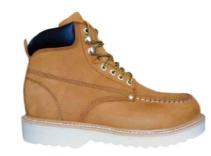

## HW-11

- 帮面: 5寸, 黄色牛巴戈皮
- 内里: 透气无纺布内里
- 鞋垫: 防臭舒适鞋垫
- 大底: 橡胶大底, 防滑、防震、耐磨、耐油
- 鞋码: 4-15(英), 5-16(美), 37-50 (法)
- Upper: 5" Yellow Nubuck Leather
- Lining: Non-woven Fabric • Insole: Anti-bacterial and comfortable
- Outsole: Rubber Outsole, which is Goodyear welt High-temp Resistant, Anti-slip, Shock/Abrasion/Oil Resistant
- Size: 4-15(UK), 5-16(US), 37-50(EUR)