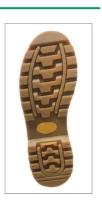

## 》产品解刨图 Product Construction

- 帮面: 4寸, 棕色牛巴戈皮
- 内里: 透气无纺布内里
- 鞋垫: 防臭舒适鞋垫
- •大底:橡胶大底,防滑、防震、耐磨、耐油
- 鞋码: 4-15(英), 5-16(美), 37-50 (法)
- Upper: 4" Brown Nubuck Leather
- Lining: Non-woven Fabric
- Insole: Anti-bacterial and comfortable
- Outsole: Rubber Outsole, which is Goodyear welt High-temp Resistant, Anti-slip, Shock/Abrasion/Oil Resistant
- Size: 4-15(UK), 5-16(US), 37-50(EUR)