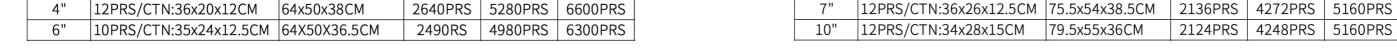

| HEIGHT | BOX SIZE               | CARTON SIZE    | 20FCL   | 40GP    | 40HQ    |
|--------|------------------------|----------------|---------|---------|---------|
| 7"     | 12PRS/CTN:36x26x12.5CM | 75.5x54x38.5CM | 2136PRS | 4272PRS | 5160PRS |
| 10"    | 12PRS/CTN:34x28x15CM   | 79.5x55x36CM   | 2124PRS | 4248PRS | 5160PRS |

| IEIGHT | BOX SIZE               | CARTON SIZE    | 20FCL   | 40GP    | 40HQ    |
|--------|------------------------|----------------|---------|---------|---------|
| 7"     | 12PRS/CTN:36x26x12.5CM | 75.5x54x38.5CM | 2136PRS | 4272PRS | 5160PRS |
| 10"    | 12PRS/CTN:34x28x15CM   | 79.5x55x36CM   | 2124PRS | 4248PRS | 5160PRS |