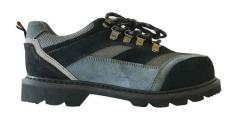

## 》产品解刨图 Product Construction

- 帮面: 4寸, 棕色牛巴戈皮
- 内里: 透气无纺布内里
- 鞋垫: 防臭舒适鞋垫
- •大底:橡胶大底,防滑、防震、耐磨、耐油
- 鞋码: 4-15(英), 5-16(美), 37-50 (法)
- Upper: 4" Brown Nubuck Leather
- Lining: Non-woven Fabric
- Insole: Anti-bacterial and comfortable
- Outsole: Rubber Outsole, which is Goodyear welt High-temp Resistant, Anti-slip, Shock/Abrasion/Oil Resistant
- Size: 4-15(UK), 5-16(US), 37-50(EUR)