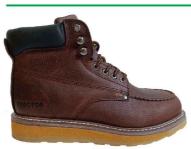

## 》产品解刨图 Product Construction

- 帮面: 4寸, 棕色牛巴戈皮
- 内里: 透气无纺布内里
- 鞋垫: 防臭舒适鞋垫
- •大底:橡胶大底,防滑、防震、耐磨、耐油
- 鞋码: 4-15(英), 5-16(美), 37-50 (法)
- Upper: 4" Brown Nubuck Leather
- Lining: Non-woven Fabric
- Insole: Anti-bacterial and comfortable
- Outsole: Rubber Outsole, which is Goodyear welt High-temp Resistant, Anti-slip, Shock/Abrasion/Oil Resistant
- Size: 4-15(UK), 5-16(US), 37-50(EUR)