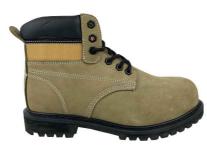

## 》产品解刨图 Product Construction

- 帮面: 4寸, 棕色牛巴戈皮
- 内里: 透气无纺布内里
- 鞋垫: 防臭舒适鞋垫
- •大底:橡胶大底,防滑、防震、耐磨、耐油
- 鞋码: 4-15(英), 5-16(美), 37-50 (法)
- Upper: 4" Brown Nubuck Leather
- Lining: Non-woven Fabric
- Insole: Anti-bacterial and comfortable
- Outsole: Rubber Outsole, which is Goodyear welt High-temp Resistant, Anti-slip, Shock/Abrasion/Oil Resistant
- Size: 4-15(UK), 5-16(US), 37-50(EUR)