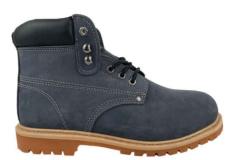

## 》产品解刨图 Product Construction

- 帮面: 4寸, 棕色牛巴戈皮
- 内里: 透气无纺布内里
- 鞋垫: 防臭舒适鞋垫
- •大底:橡胶大底,防滑、防震、耐磨、耐油
- 鞋码: 4-15(英), 5-16(美), 37-50 (法)
- Upper: 4" Brown Nubuck Leather
- Lining: Non-woven Fabric
- Insole: Anti-bacterial and comfortable
- Outsole: Rubber Outsole, which is Goodyear welt High-temp Resistant, Anti-slip, Shock/Abrasion/Oil Resistant
- Size: 4-15(UK), 5-16(US), 37-50(EUR)