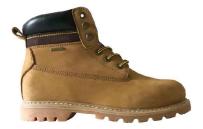

## 》产品解刨图 Product Construction

- 帮面: 4寸, 棕色牛巴戈皮
- 内里: 透气无纺布内里
- 鞋垫: 防臭舒适鞋垫
- •大底:橡胶大底,防滑、防震、耐磨、耐油
- 鞋码: 4-15(英), 5-16(美), 37-50 (法)
- Upper: 4" Brown Nubuck Leather
- Lining: Non-woven Fabric
- Insole: Anti-bacterial and comfortable
- Outsole: Rubber Outsole, which is Goodyear welt High-temp Resistant, Anti-slip, Shock/Abrasion/Oil Resistant
- Size: 4-15(UK), 5-16(US), 37-50(EUR)