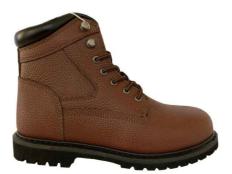

## 》产品解刨图 Product Construction

- 帮面: 4寸, 棕色牛巴戈皮
- 内里: 透气无纺布内里
- 鞋垫: 防臭舒适鞋垫
- •大底:橡胶大底,防滑、防震、耐磨、耐油
- 鞋码: 4-15(英), 5-16(美), 37-50 (法)
- Upper: 4" Brown Nubuck Leather
- Lining: Non-woven Fabric
- Insole: Anti-bacterial and comfortable
- Outsole: Rubber Outsole, which is Goodyear welt High-temp Resistant, Anti-slip, Shock/Abrasion/Oil Resistant
- Size: 4-15(UK), 5-16(US), 37-50(EUR)