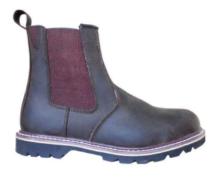

## 》产品解刨图 Product Construction

- 帮面: 4寸, 棕色牛巴戈皮
- 内里: 透气无纺布内里
- 鞋垫: 防臭舒适鞋垫
- •大底:橡胶大底,防滑、防震、耐磨、耐油
- 鞋码: 4-15(英), 5-16(美), 37-50 (法)
- Upper: 4" Brown Nubuck Leather
- Lining: Non-woven Fabric
- Insole: Anti-bacterial and comfortable
- Outsole: Rubber Outsole, which is Goodyear welt High-temp Resistant, Anti-slip, Shock/Abrasion/Oil Resistant
- Size: 4-15(UK), 5-16(US), 37-50(EUR)