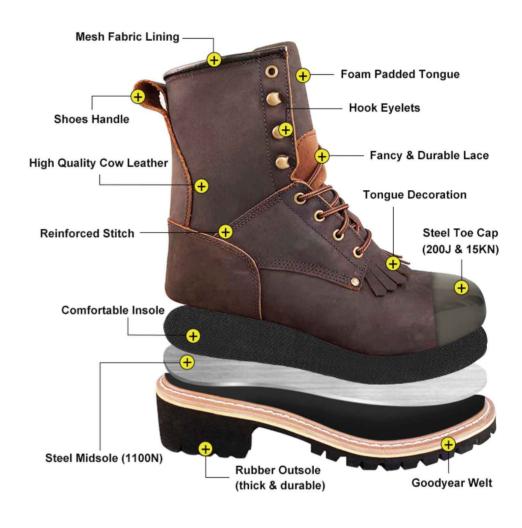

## 》产品解刨图 Product Construction

- 帮面: 4寸, 棕色牛巴戈皮
- 内里: 透气无纺布内里
- 鞋垫: 防臭舒适鞋垫
- •大底:橡胶大底,防滑、防震、耐磨、耐油
- 鞋码: 4-15(英), 5-16(美), 37-50 (法)
- Upper: 4" Brown Nubuck Leather
- Lining: Non-woven Fabric
- Insole: Anti-bacterial and comfortable
- Outsole: Rubber Outsole, which is Goodyear welt High-temp Resistant, Anti-slip, Shock/Abrasion/Oil Resistant
- Size: 4-15(UK), 5-16(US), 37-50(EUR)