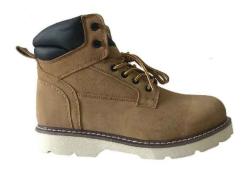

#### HW-20

- 帮面: 6寸, 棕色牛巴戈皮 • 内里: 透气无纺布内里
- 鞋垫: 防臭舒适鞋垫
- •大底: EVA大底,防滑、防震、耐磨、耐油
- 鞋码: 4-13(英),5-14(美),37-48(法)
- Upper: 6" Brown Nubuck Leather
- Lining: Non-woven Fabric
- Insole: Anti-bacterial and comfortable
- Outsole: EVA Outsole, which is Goodyear welt High-temp Resistant, Anti-slip, Shock/Abrasion/Oil resistant
- Size: 4-13(UK),5-14(US),37-48(EUR)

#### HW-28

**HEIGHT** 

- 帮面:6寸,棕色牛巴戈皮
- 内里:棕色网眼布
- 鞋垫:防臭舒适鞋垫
- •大底:橡胶大底,防滑、防震、耐磨、耐油
- 鞋码:4-13(英),5-14(美),37-48(法)
- Upper: 6" Brown Nubuck Leather
- Lining: Mesh Fabiro
- Insole: Anti-bacterial And Comfortable
- Outsole: Rubber Outsole, which Is Goodyear welt High-temp Resistant, Anti-slip, Shock/Abrasion/Oil resistant
- Size: 4-13(UK),5-14(US),37-48(EUR)