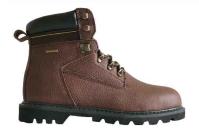

## HW-11

- 帮面: 5寸, 黄色牛巴戈皮
- 内里: 透气无纺布内里
- 鞋垫: 防臭舒适鞋垫
- 大底: 橡胶大底, 防滑、防震、耐磨、耐油
- 鞋码: 4-15(英), 5-16(美), 37-50 (法)
- Upper: 5" Yellow Nubuck Leather
- Lining: Non-woven Fabric • Insole: Anti-bacterial and comfortable
- Outsole: Rubber Outsole, which is Goodyear welt High-temp Resistant, Anti-slip, Shock/Abrasion/Oil Resistant
- Size: 4-15(UK), 5-16(US), 37-50(EUR)