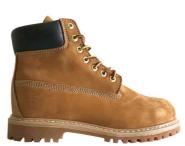

## HW-11

- 帮面: 5寸, 黄色牛巴戈皮
- 内里: 透气无纺布内里
- 鞋垫: 防臭舒适鞋垫
- 大底: 橡胶大底, 防滑、防震、耐磨、耐油
- 鞋码: 4-15(英), 5-16(美), 37-50 (法)
- Upper: 5" Yellow Nubuck Leather
- Lining: Non-woven Fabric • Insole: Anti-bacterial and comfortable
- Outsole: Rubber Outsole, which is Goodyear welt High-temp Resistant, Anti-slip, Shock/Abrasion/Oil Resistant
- Size: 4-15(UK), 5-16(US), 37-50(EUR)