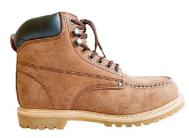

## 》产品解刨图 Product Construction

- 帮面: 4寸, 棕色牛巴戈皮
- 内里: 透气无纺布内里
- 鞋垫: 防臭舒适鞋垫
- •大底:橡胶大底,防滑、防震、耐磨、耐油
- 鞋码: 4-15(英), 5-16(美), 37-50 (法)
- Upper: 4" Brown Nubuck Leather
- Lining: Non-woven Fabric
- Insole: Anti-bacterial and comfortable
- Outsole: Rubber Outsole, which is Goodyear welt High-temp Resistant, Anti-slip, Shock/Abrasion/Oil Resistant
- Size: 4-15(UK), 5-16(US), 37-50(EUR)